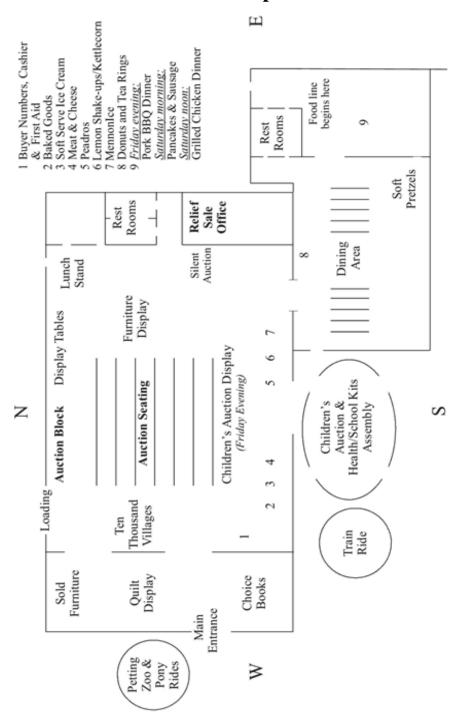

### Sale Map

**Welcome** to the 57th Annual Arthur Mennonite Relief Sale! Thank you for coming to our sale this year. We hope that you enjoy yourself, take some time to visit the booths and vendors, and even bid on a few (or several) items. If we can be of help to you, just let us know!