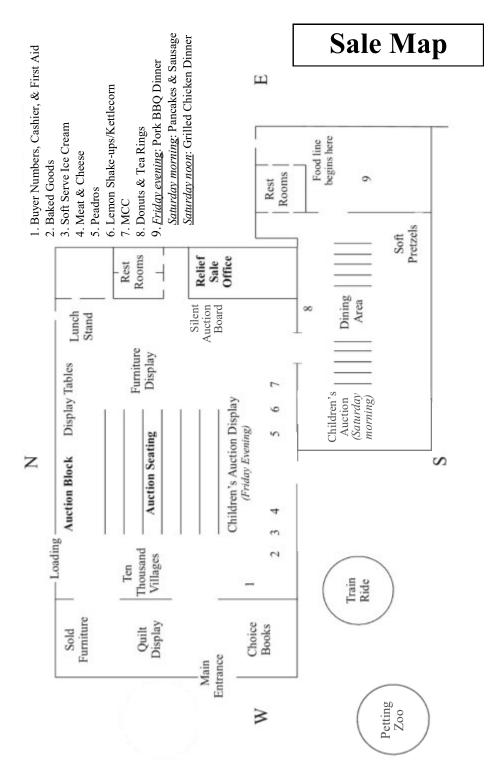

#### **Bidder Numbers & Check-Out**

Pick up your bidder number and make payment at the cashier's desk located at the main auction building's west entrance.

Visa and Mastercard Accepted

#### **Silent Auction**

The Silent Auction is on the east wall of the main auction building and runs from 9 a.m. through 1 p.m. on Saturday. Items up for auction include certificates of various services offered in the community including meal tickets to vet services, restaurants, meals served in homes, fun activities, oil changes, etc.

#### **Meat & Cheese Information**

The meat & cheese will be sold at the stand on the south wall of the main auction building, rather than through the auction. You may use your bidder number as a "credit card" to purchase meats & cheeses however, you must show proof of payment before receiving your items. Please retain the receipt given to you at the meat & cheese stand until you have picked up your items. Cash will be accepted at the stand as well. Your items will be kept in the refrigerator, allowing you to pick them up at your convenience. Order early.

#### Sold Donut Pick-up

After the donut booth is closed on Friday evening, your reserved donuts may be picked up in the relief sale office. An announcement will be made over the auction prior to the booth's closing.

#### **Quilt Pick-Up**

Purchased quilt items may be picked up at the Northwest corner of the auction hall. Please pay for all of your items first before picking up your quilt(s).

We would like to use this space to thank everyone who helped to make this 62nd annual Arthur Mennonite Relief Sale possible this year.